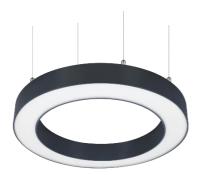

## <u>DONUT –</u> ARCHITECTURAL FIXTURE

## **Product Features**

- Aluminum extrusion housing duly powder coated.
- · Long life and better thermal management.
- High efficacy LED.
- Uniform and optimum light output and energy savings.
- Higher PF, Lower THD and Surge Protection.